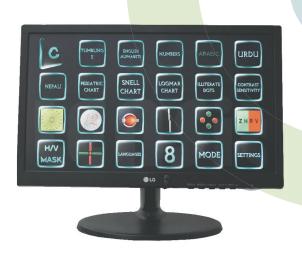

## UNICOS APPLANTAION **TONOMETER**

LED VISION CHART (24 INCH)

LED CHART VISION (20 INCH AND18.5INCH)

UNICOS DOCTOR MODEL **CHAIR UNIT** 

UNICOS OPTICAL **REFRACTION UNIT** 

O.T -TABLE

UNICOS MOTORIZED TABLE (WITH DRAWER)