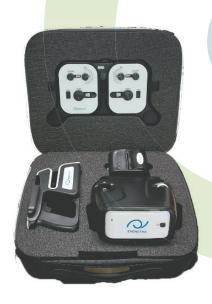

**UNICOS** DIGITAL PD RULER

UNICOS PD-METER

HANDED AUTO REFRACTOMETER MOBILE CLINIC KIT

**SUPRA GROOVER** 

**KEELER KSL-H3** 

A SCAN LAPTOP (KEELER)

INDIRECT OPHTHALMOSCOPE