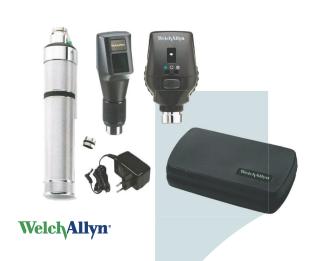

Keeler

COMBO SET WELCH ALLYN

COMBO SET HEINE GERMANY **RETINOSCOPE** 

**HEINE BETA 200 LED RETINOSCOPE** 

**HEINE BETA 200 OPHTHALMOSCOPE** 

Keeler

**APPLANATION TONOMETER DKAT** 

**TONOCARE WIRELESS** NON CONTACT TONOMETER