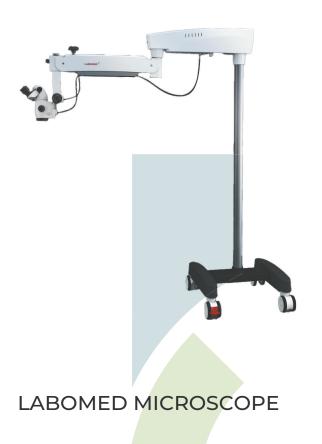

LABOMED SLX-45 SLIT LAMP

LABOMED SLX-40 SLIT LAMP

LABOMED EVO 350 **SLIT LAMP** 

UNICOS (3-STEP) **SLIT LAMP** 

**AUTO REFRACTOMETER Q30+** 

**AUTO LENS EDGER I-TRONIX** 

A-SCAN MATRONIX

**LENSOMETER** SLK-5600