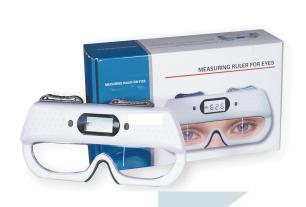

**UNICOS** DIGITAL PD RULER

UNICOS PD-METER

HANDED AUTO REFRACTOMETER MOBILE CLINIC KIT

**SUPRA GROOVER** 

**KEELER KSL-H3** 

A SCAN LAPTOP (KEELER)

INDIRECT OPHTHALMOSCOPE