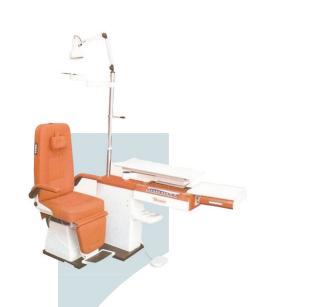

## UNICOS APPLANTAION **TONOMETER**

LED VISION CHART (24 INCH)

LED CHART VISION (20 INCH AND18.5INCH)

UNICOS DOCTOR MODEL **CHAIR UNIT** 

UNICOS OPTICAL **REFRACTION UNIT** 

O.T -TABLE

UNICOS MOTORIZED TABLE (WITH DRAWER)