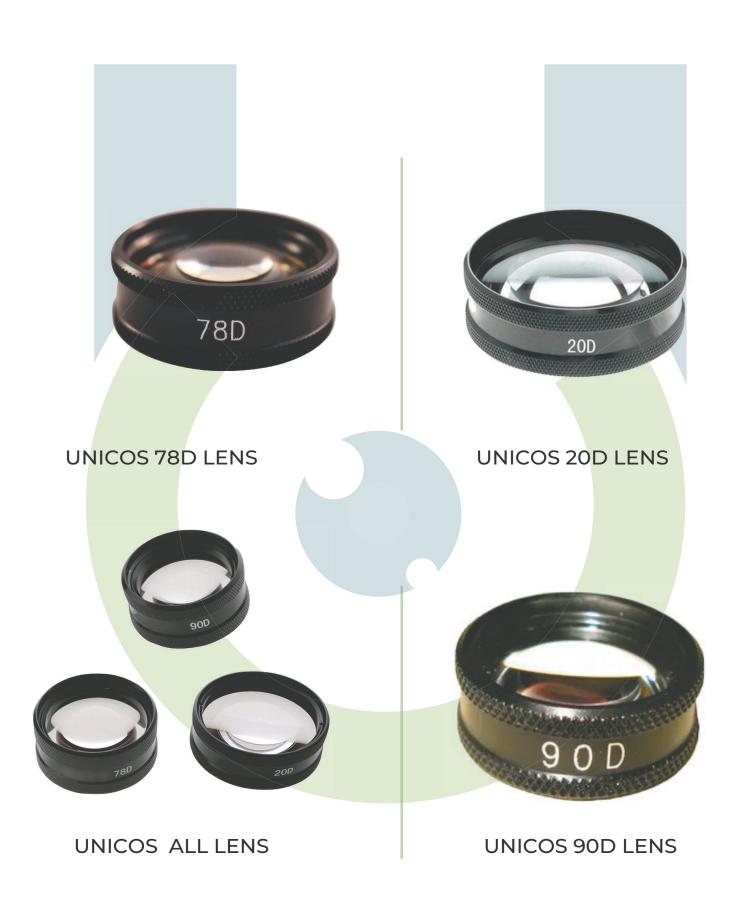

LABOMED SLX-45 SLIT LAMP

LABOMED SLX-40 SLIT LAMP

LABOMED EVO 350 **SLIT LAMP** 

UNICOS (3-STEP) **SLIT LAMP** 

**AUTO REFRACTOMETER Q30+** 

**AUTO LENS EDGER I-TRONIX** 

A-SCAN MATRONIX

**LENSOMETER** SLK-5600