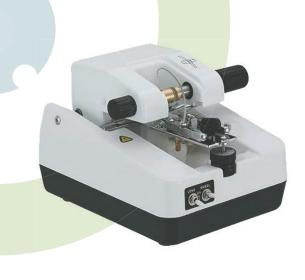

**UNICOS** DIGITAL PD RULER

UNICOS PD-METER

HANDED AUTO REFRACTOMETER MOBILE CLINIC KIT

**SUPRA GROOVER** 

**KEELER KSL-H3** 

A SCAN LAPTOP (KEELER)

INDIRECT OPHTHALMOSCOPE