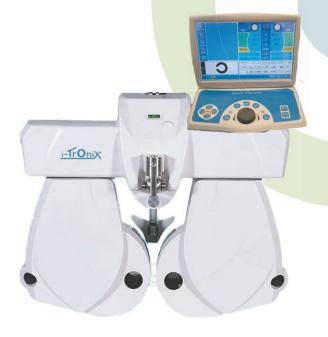

LABOMED SLX-45 SLIT LAMP

LABOMED SLX-40 SLIT LAMP

LABOMED EVO 350 **SLIT LAMP** 

UNICOS (3-STEP) **SLIT LAMP** 

**AUTO REFRACTOMETER Q30+** 

**AUTO LENS EDGER I-TRONIX** 

A-SCAN MATRONIX

**LENSOMETER** SLK-5600