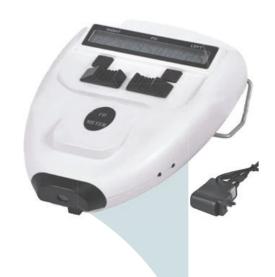

**UNICOS** DIGITAL PD RULER

UNICOS PD-METER

HANDED AUTO REFRACTOMETER MOBILE CLINIC KIT

**SUPRA GROOVER** 

**KEELER KSL-H3** 

A SCAN LAPTOP (KEELER)

INDIRECT OPHTHALMOSCOPE