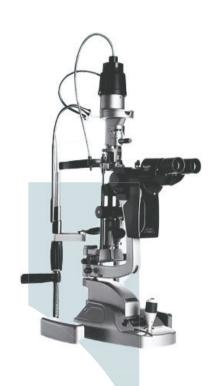

LABOMED SLX-45 SLIT LAMP

LABOMED SLX-40 SLIT LAMP

LABOMED EVO 350 **SLIT LAMP** 

UNICOS (3-STEP) **SLIT LAMP** 

**AUTO REFRACTOMETER Q30+** 

**AUTO LENS EDGER I-TRONIX** 

A-SCAN MATRONIX

**LENSOMETER** SLK-5600