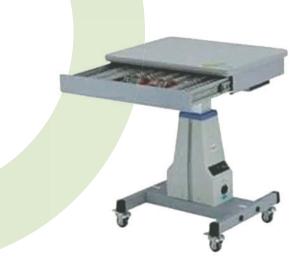

## UNICOS APPLANTAION **TONOMETER**

LED VISION CHART (24 INCH)

LED CHART VISION (20 INCH AND18.5INCH)

UNICOS DOCTOR MODEL **CHAIR UNIT** 

UNICOS OPTICAL **REFRACTION UNIT** 

O.T -TABLE

UNICOS MOTORIZED TABLE (WITH DRAWER)