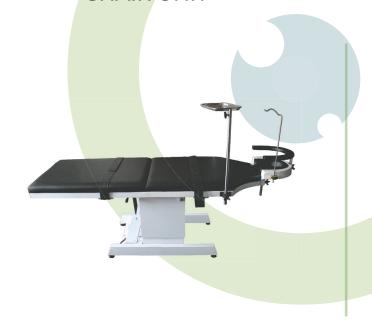

## UNICOS APPLANTAION **TONOMETER**

LED VISION CHART (24 INCH)

LED CHART VISION (20 INCH AND18.5INCH)

UNICOS DOCTOR MODEL **CHAIR UNIT** 

UNICOS OPTICAL **REFRACTION UNIT** 

O.T -TABLE

UNICOS MOTORIZED TABLE (WITH DRAWER)