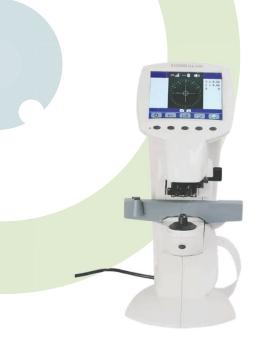

LABOMED SLX-45 SLIT LAMP

LABOMED SLX-40 SLIT LAMP

LABOMED EVO 350 **SLIT LAMP** 

UNICOS (3-STEP) **SLIT LAMP** 

**AUTO REFRACTOMETER Q30+** 

**AUTO LENS EDGER I-TRONIX** 

A-SCAN MATRONIX

**LENSOMETER** SLK-5600